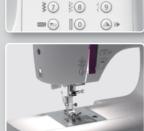

#### **EXTRA LARGE LCD DISPLAY**

Super bright and extra large LCD display shows all information at once.

#### **DIRECT STITCH SELECTION**

The most utility stitches in number with direct and simple buttons.