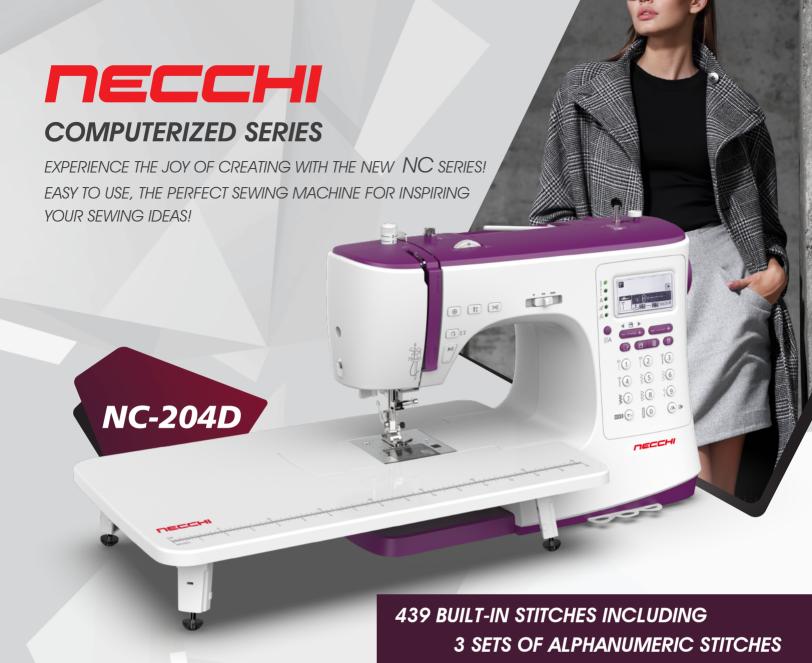

### HORIZONTAL DROP-IN BOBBIN SYSTEM

Quick bobbin threading system come with easy bobbin thread set up and a helpful bobbin thread cutter.