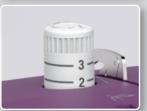

#### ADJUSTABLE PRESSER FOOT **PRESSURE**

Presser foot pressure can be adjusted according to your project, so that machine can feed either lightweight fabrics or heavier weight fabrics well.

[2] 14 35 36