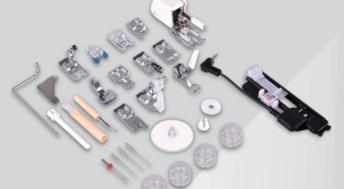

#### **EXTENSION TABLE**

The included extension table provides a larger working area when working with larger projects.

**EXTRA USEFUL ACCESSORIES** 

- \* All purpose foot
- \* Zipper foot
- \* Electronic buttonhole foot
- \* Satin stitch foot
- \* Button sewing foot
- \* Overcasting foot
- \* Blind hem foot

- \* Hemmer foot
- \* Gathering foot
- \* Cording foot
- \* Quilting foot
- \* Embroidery foot
- \* Walking foot
- \* Twin needle