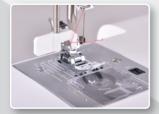

# ELECTRONIC 1-STEP BUTTONHOLE FOOT & 13 BUTTONHOLE STYLES

To create the perfect buttonhole for each button, Electronic Buttonhole foot provides the fine tuning adjustment of the buttonhole length and width.