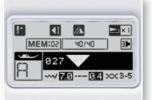

#### **EXTRA LARGE LCD DISPLAY**

Super bright and extra large LCD display shows all information at once.